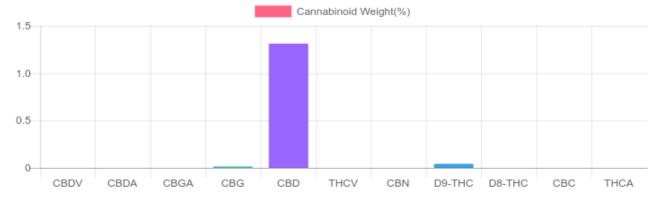

## Sample

0.042% D9-THC 1.312% Total CBD

429.7 mg Cannabinoids per unit 411.9 mg CBD per unit

1 unit = 31.4 grams per unit x Cannabinoid concentration

## **Cannabinoids Test**

SHIMADZU INTEGRATED UPLC-PDA GSL SOP 400

SOP 400 **UPLOADED**: 12/07/2020 15:24:01

| Cannabinoids       | LOQ    | weight(%) | mg/g   | mg/unit |
|--------------------|--------|-----------|--------|---------|
| D9-THC             | 10 PPM | 0.042%    | 0.416  | 13.1    |
| THCA               | 10 PPM | N/D       | N/D    | N/D     |
| CBD                | 10 PPM | 1.312%    | 13.117 | 411.9   |
| CBDA               | 20 PPM | N/D       | N/D    | N/D     |
| CBDV               | 20 PPM | N/D       | N/D    | N/D     |
| CBC                | 10 PPM | N/D       | N/D    | N/D     |
| CBN                | 10 PPM | N/D       | N/D    | N/D     |
| CBG                | 10 PPM | 0.015%    | 0.150  | 4.7     |
| CBGA               | 20 PPM | N/D       | N/D    | N/D     |
| D8-THC             | 10 PPM | N/D       | N/D    | N/D     |
| THCV               | 10 PPM | N/D       | N/D    | N/D     |
| TOTAL D9-THC       |        | 0.042%    | 0.042% | 13.1    |
| TOTAL CBD*         |        | 1.312%    | 13.117 | 411.9   |
| TOTAL CANNABINOIDS |        | 1.369%    | 13.683 | 429.7   |

Reporting Limit 10 ppm \*Total CBD = CBD + CBDA x 0.877

N/D - Not Detected, B/LOQ - Below Limit of Quantification

Dr. Andrew Hall, Ph.D., Chief Scientific Officer

Bul

Ben Witten, MS, MT., Lab Director

Green Scientific Labs info@greenscientificlabs.com 1-833 TEST CBD